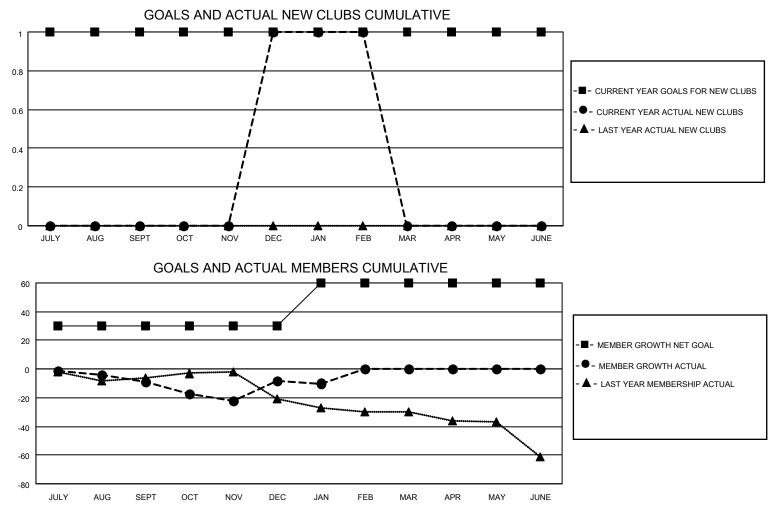

## LOCATION ILLINOIS

District 1 H

Results as of: 2/28/2021

| Clubs                 |               |           |               | Members               |                         |                         |                                                    |  |
|-----------------------|---------------|-----------|---------------|-----------------------|-------------------------|-------------------------|----------------------------------------------------|--|
| RESULTS FOR 2020-2021 |               |           |               | RESULTS FOR 2020-2021 |                         |                         |                                                    |  |
| QUARTER               | NEW CLUB GOAL | NEW CLUBS | DROPPED CLUBS | QUARTER MEN           | IBER GROWTH NET<br>GOAL | MEMBER GROWTH<br>ACTUAL | DROPPED<br>MEMBERS ACTUAL<br>(including transfers) |  |
| JULY/AUG/SEPT         | 1             | 0         | 0             | JULY/AUG/SEPT         | 30                      | 15                      | 19                                                 |  |
| OCT/NOV/DEC           | 0             | 1         | 0             | OCT/NOV/DEC           | 0                       | 36                      | 32                                                 |  |
| JAN/FEB/MAR           | 0             | 0         | 0             | JAN/FEB/MAR           | 30                      | 16                      | 7                                                  |  |
| APR/MAY/JUNE          | 0             | 0         | 0             | APR/MAY/JUNE          | 0                       | 0                       | 0                                                  |  |